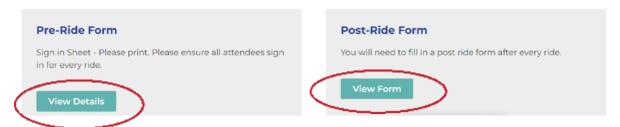

## Cycling Geelong - Ride Leader's Cheat Sheet

 Log in to Ride Leaders area located at the bottom of the Cycling Geelong website home page using your own username and password you set up.

2. Before the ride, open and print off the sign in form in **Pre-Ride Form** 

- 3. After the ride, open the **Post Ride Form** and enter the ride information. Click on **Select Files** to upload the group photo. Then add the photo of the completed Sign In Form.
- 4. Please tick the **Reportable Incident Tick Box** only if there has been an accident or a need for a committee member to follow up on.
- 5. Click I'm not a Robot then Submit and that's it, you're done