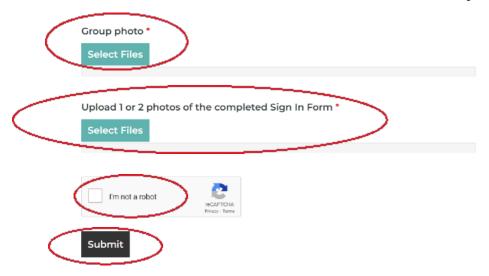

- 3. After the ride, open the **Post Ride Form** and enter the ride information. Click on **Select Files** to upload the group photo. Then add the photo of the completed Sign In Form.
- 4. Please tick the **Reportable Incident Tick Box** only if there has been an accident or a need for a committee member to follow up on.
- 5. Click I'm not a Robot then Submit and that's it, you're done