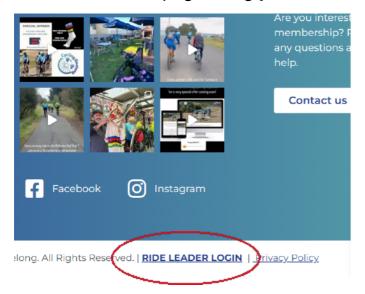

## Cycling Geelong - Ride Leader's Cheat Sheet

 Log in to Ride Leaders area located at the bottom of the Cycling Geelong website home page using your own username and password you set up.

2. Before the ride, open and print off the sign in form in **Pre-Ride Form** 